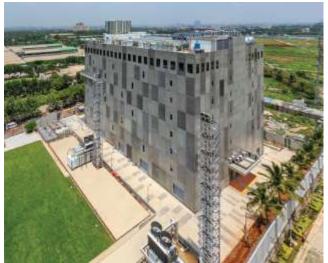

## NTT Data Center - DC3B & 3X

Bangalore

• Project Size: 500,000 sq.ft.

• Power: 30MW

• Location: Whitefield, Bangalore

### Project Highlights

- DC-3B project completed & delivered in 13 months against the scheduled 18 months
- IGBC Platinum Certified
- Zero Lost Time due to injury (LTI)