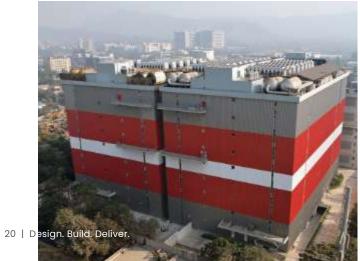

### **MICROSOFT Data Center Park**

Hyderabad

• Project Size: 4,50,000 sq.ft.

• Power: 48MW

• Location: Hyderabad

### **Project Highlights**

• Civil, Structural, Underground Services, Construction, building MEP and Interiors