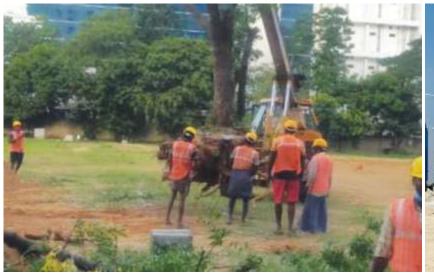

# Data Center Parks

12
Data Centers

435<sub>MW</sub>

5M Sq.ft

5 Delivered 4 IGBC
Platinum Certified

Since 2017, Bearys have successfully delivered 5 Data Center Buildings, 2 million sq.ft. and 170MW power across Bangalore, Navi Mumbai and Chennai including a Cable Landing Station in Chennai.

Presently, Bearys have 7 ongoing projects of around 3 million sq.ft and 265MW power, which are in various stages of development across Hyderabad, Navi Mumbai, Bangalore and Chennai.

Today, Bearys portfolio of 12 completed and ongoing Data Centers totaling 5 million sq.ft and 435MW power, makes Bearys one of the largest Data Center Developers in India.

Our track record speaks volumes: Bearys stands as one of the foremost Data Center developers in India today, with a remarkable portfolio encompassing 12 completed and ongoing Data Centers. These facilities boast a collective space of over 5 million square feet and a robust power capacity of 435 megawatts. This places us at the forefront of the industry in terms of scale and capability.