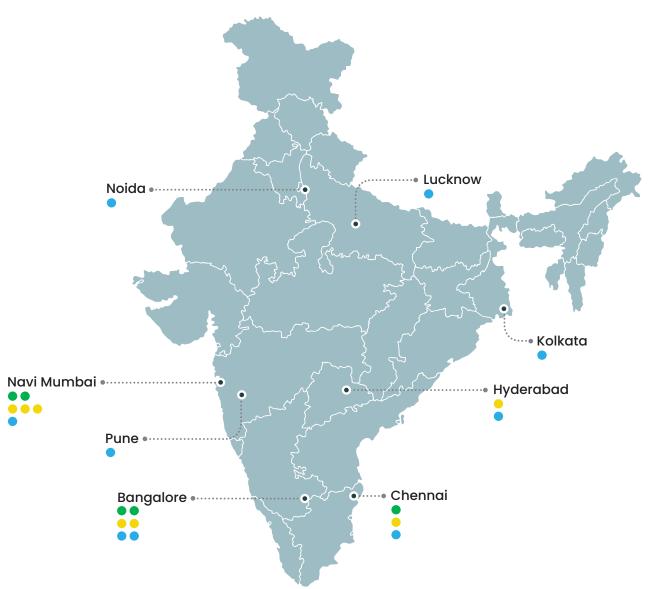

### **Bearys Data Centers** Pan India

- Completed Projects
- Ongoing Projects
- Upcoming Projects

# Completed Projects

## NTT Data Center - DC3B & 3X

Bangalore

• Project Size: 500,000 sq.ft.

• Power: 30MW

• Location: Whitefield, Bangalore

### **NTT Data Center NAV 1A & 1B**

Navi Mumbai

# NTT Data Center DC2A

Chennai

# NTT Cable Landing Station (CLS)

Chennai

### **MICROSOFT Data Center Park**

Hyderabad

• Project Size: 4,50,000 sq.ft.

• Power: 48MW

• Location: Hyderabad

### NTT Data Center NAV 1C & 1D

### NTT Data Center -DC2B

Chennai

### **NXTRA Data Center Park**

Bangalore

### **Edge Data Center**

### **ES-V Data Center**

Navi Mumbai

Project Brief
• Project Size: 900,000 sq.ft.

• Power: 90MW

• Location: Mahape, Navi Mumbai