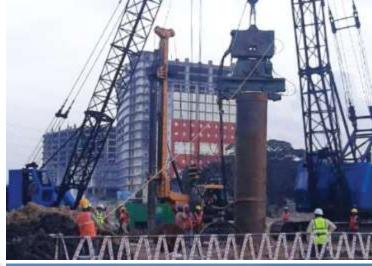

# Data Center Parks

12
Data Centers

435<sub>MW</sub>

5M Sq.ft

5 Delivered 4 IGBC
Platinum Certified

Since 2017, Bearys have successfully delivered 5 Data Center Buildings, 2 million sq.ft. and 170MW power across Bangalore, Navi Mumbai and Chennai including a Cable Landing Station in Chennai.

Presently, Bearys have 7 ongoing projects of around 3 million sq.ft and 265MW power, which are in various stages of development across Hyderabad, Navi Mumbai, Bangalore and Chennai.

Today, Bearys portfolio of 12 completed and ongoing Data Centers totaling 5 million sq.ft and 435MW power, makes Bearys one of the largest Data Center Developers in India.

Our track record speaks volumes: Bearys stands as one of the foremost Data Center developers in India today, with a remarkable portfolio encompassing 12 completed and ongoing Data Centers. These facilities boast a collective space of over 5 million square feet and a robust power capacity of 435 megawatts. This places us at the forefront of the industry in terms of scale and capability.