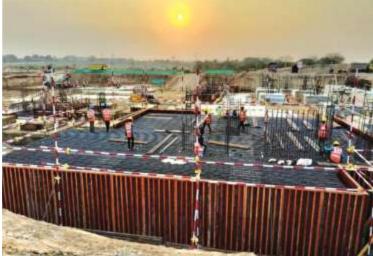

# Data Center Parks

12
Data Centers

435<sub>MW</sub>

5M Sq.ft

5 Delivered 4 IGBC
Platinum Certified

Since 2017, Bearys have successfully delivered 5 Data Center Buildings, 2 million sq.ft. and 170MW power across Bangalore, Navi Mumbai and Chennai including a Cable Landing Station in Chennai.

Presently, Bearys have 7 ongoing projects of around 3 million sq.ft and 265MW power, which are in various stages of development across Hyderabad, Navi Mumbai, Bangalore and Chennai.

Today, Bearys portfolio of 12 completed and ongoing Data Centers totaling 5 million sq.ft and 435MW power, makes Bearys one of the largest Data Center Developers in India.