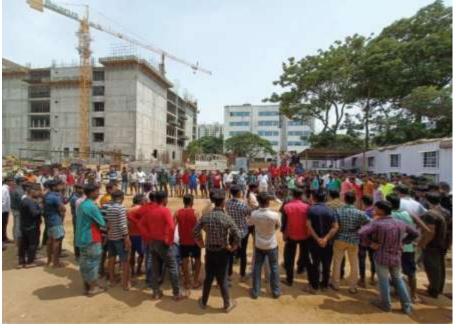

### **Subcontractor Management**

All subcontractor's workmen are screened at arrival and their competency is assessed both in terms of HSE and performance requirement.

Training calendar is prepared based on the training requirement identified.

Subcontractor's adherence to BOCW requirements are monitored.

Workmen performances are assessed after a period of 3-6 months.

Re-training is provided if there is any gap is found in their performance.

Health camps and Medical Check ups are conducted for Subcontractor's employees.

Trainings are provided as per the calendar.

Recognitions and rewards are distributed during the Safety Week celebration

During the progress of work, their performance is monitored.

Where required assistance is provided for them to meet the **BOCW** requirements.