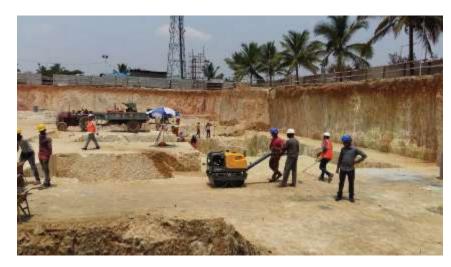

### Bearys at a glance

Bearys Properties & Developments Private Limited, founded in 1981, is the flagship company of Bearys Group, head quartered in Bangalore, India. The Company is ISO 9001:2015, ISO 14001:2015, ISO 45001:2018 certified. Bearys is the founding member of Confederation of Indian Industry - Indian Green Building Council (CII-IGBC) and leading the sustainable development and green building movement in India. Mr. Syed Mohamed Beary, Founder & CMD of Bearys, is former Chairman, CII-IGBC (Bangalore Chapter) and a Senior Fellow & Mentor - CII-IGBC. Bearys is the only developer in India to have received IGBC/LEED Platinum certifications for 9 of its projects including 4 of its Data Centers. Bearys have developed and delivered over 10 million sq.ft. of Commercial, Residential, Retail spaces including Data Centre Parks, Campus Developments, R&D and Lab Spaces, Industrial Estates, Warehousing & Logistic Parks, Educational Institutions and Places of Worship. Bearys has an additional 3 million sq.ft. of ongoing Data Centre projects pan India. Bearys is a zero-debt company and the first recipient of Sharia Compliant FDI Fund in real estate in India. Bearys developed the World's First Green Mosque at Coastal Karnataka which has now become the World's First Net Zero Energy Platinum - Place of Worship.

Presently, Bearys have 7 ongoing projects of around 3 million sq.ft and 265MW power, which are in various stages of development across Hyderabad, Navi Mumbai, Bangalore and Chennai.

Today, Bearys portfolio of 12 completed and ongoing Data Centers totaling 5 million sq.ft and 435MW power, makes Bearys one of the largest Data Center Developers in India.