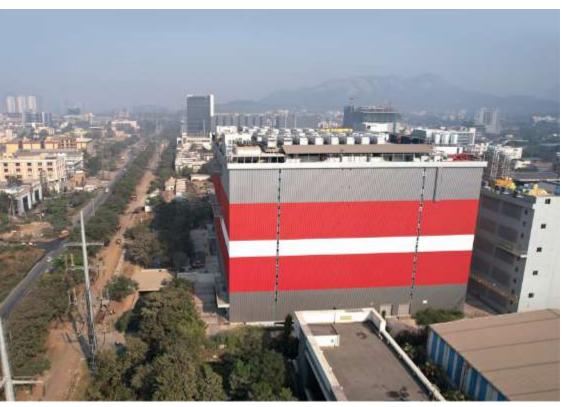

# Data Center Parks

12
Data Centers

435<sub>MW</sub>

5M Sq.ft

5 Delivered 4 IGBC
Platinum Certified

Since 2017, Bearys have successfully delivered 5 Data Center Buildings, 2 million sq.ft. and 170MW power across Bangalore, Navi Mumbai and Chennai including a Cable Landing Station in Chennai.

Presently, Bearys have 7 ongoing projects of around 3 million sq.ft and 265MW power, which are in various stages of development across Hyderabad, Navi Mumbai, Bangalore and Chennai.

Today, Bearys portfolio of 12 completed and ongoing Data Centers totaling 5 million sq.ft and 435MW power, makes Bearys one of the largest Data Center Developers in India.

Bearys are extremely proud to partner with some of the World's leading corporations in the development of their Data Center Parks.