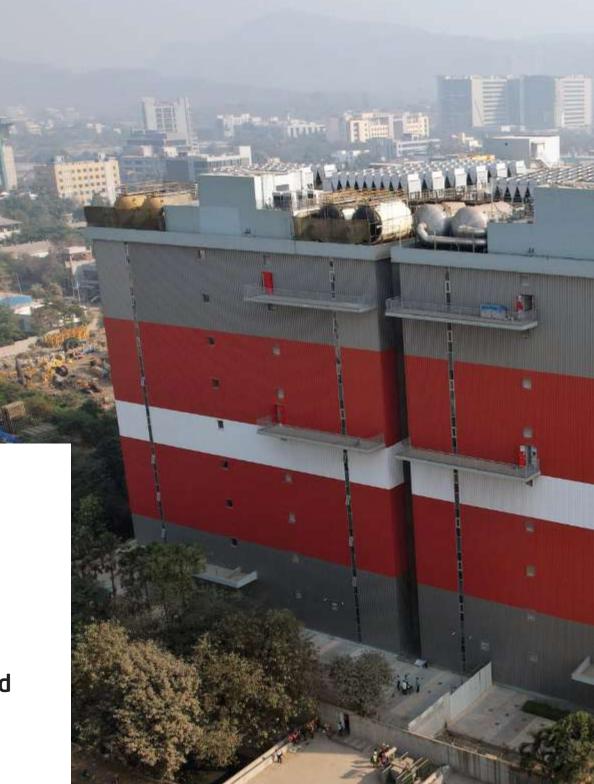

## NTT Data Center - DC3B & 3X

Bangalore

• Project Size: 500,000 sq.ft.

• Power: 30MW

• Location: Whitefield, Bangalore

### Project Highlights

- DC-3B project completed & delivered in 13 months against the scheduled 18 months
- IGBC Platinum Certified
- Zero Lost Time due to injury (LTI)