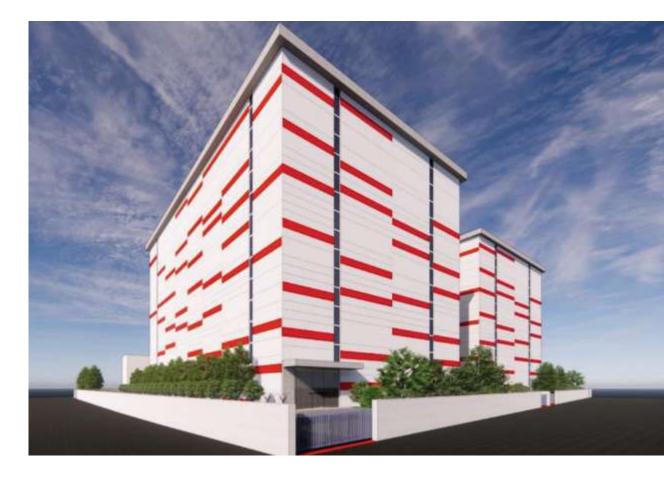

### **MICROSOFT Data Center Park**

Hyderabad

• Project Size: 4,50,000 sq.ft.

• Power: 48MW

• Location: Hyderabad

### **Project Highlights**

• Civil, Structural, Underground Services, Construction, building MEP and Interiors