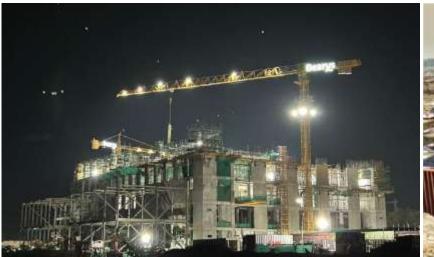

# Data Center Parks

12
Data Centers

435<sub>MW</sub>

5M Sq.ft

5 Delivered 4 IGBC
Platinum Certified

Since 2017, Bearys have successfully delivered 5 Data Center Buildings, 2 million sq.ft. and 170MW power across Bangalore, Navi Mumbai and Chennai including a Cable Landing Station in Chennai.

Presently, Bearys have 7 ongoing projects of around 3 million sq.ft and 265MW power, which are in various stages of development across Hyderabad, Navi Mumbai, Bangalore and Chennai.

Today, Bearys portfolio of 12 completed and ongoing Data Centers totaling 5 million sq.ft and 435MW power, makes Bearys one of the largest Data Center Developers in India.

Our track record speaks volumes: Bearys stands as one of the foremost Data Center developers in India today, with a remarkable portfolio encompassing 12 completed and ongoing Data Centers. These facilities boast a collective space of over 5 million square feet and a robust power capacity of 435 megawatts. This places us at the forefront of the industry in terms of scale and capability.