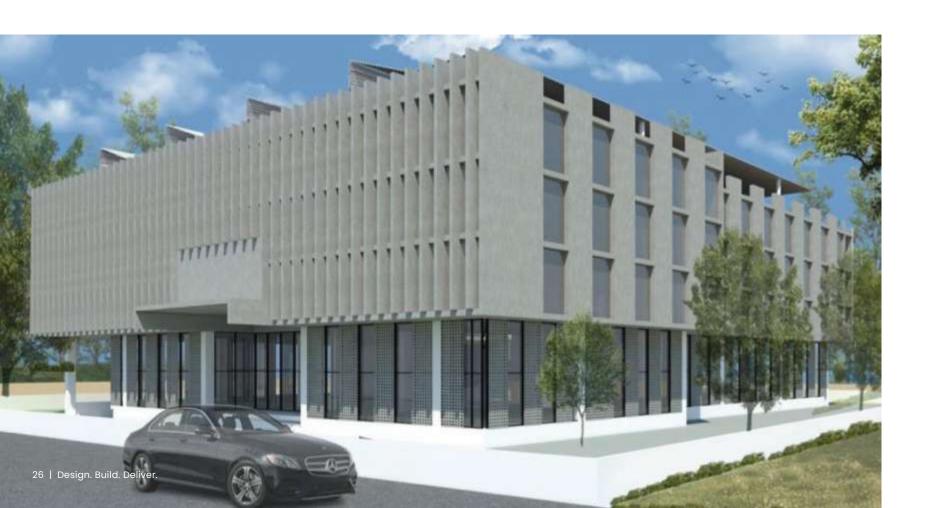

### **NXTRA Data Center Park**

Bangalore

### **Project Brief**

• Project Size: 400,000 sq.ft. (Phase I)

• Power: 30MW

• Location: Whitefield, Bangalore