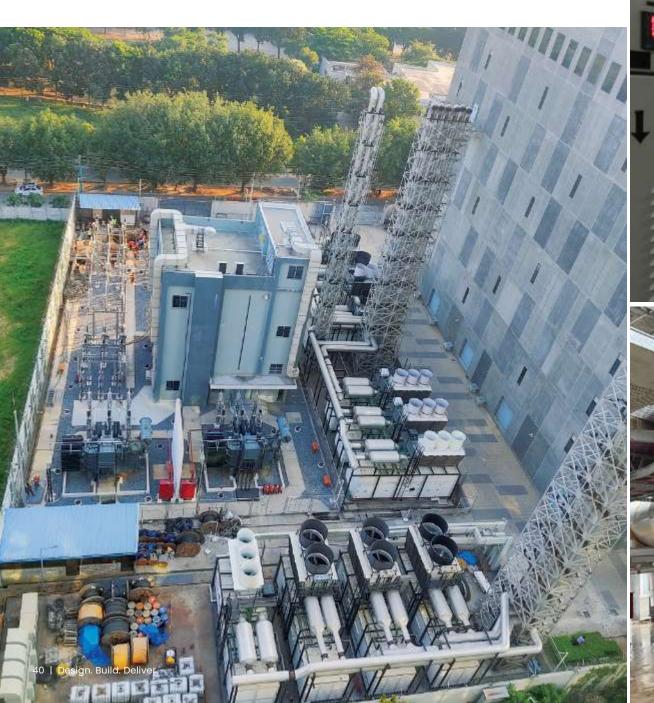

### **MICROSOFT Data Center Park**

Hyderabad

• Project Size: 4,50,000 sq.ft.

• Power: 48MW

• Location: Hyderabad

### **Project Highlights**

• Civil, Structural, Underground Services, Construction, building MEP and Interiors