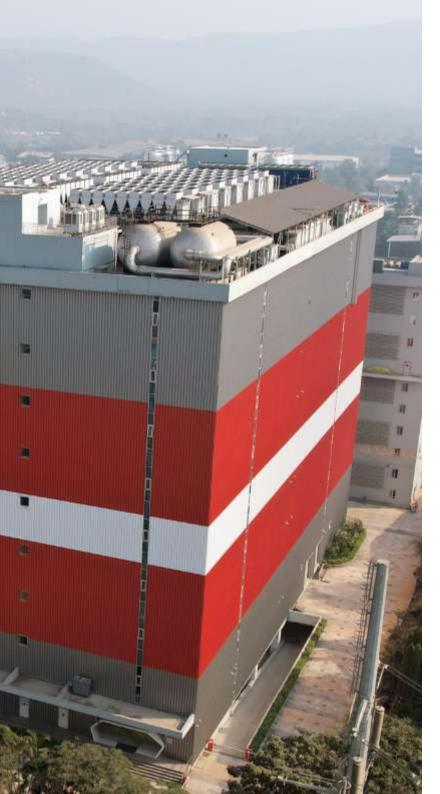

### **MICROSOFT Data Center Park**

Hyderabad

• Project Size: 4,50,000 sq.ft.

• Power: 48MW

• Location: Hyderabad

### **Project Highlights**

• Civil, Structural, Underground Services, Construction, building MEP and Interiors