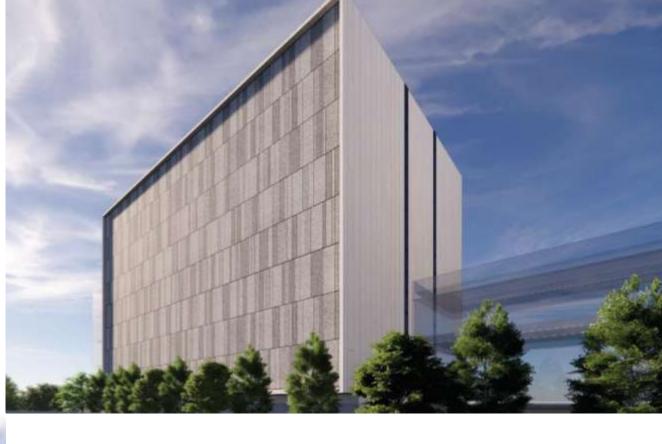

### **ES-V Data Center**

Navi Mumbai

Project Brief
• Project Size: 900,000 sq.ft.

• Power: 90MW

• Location: Mahape, Navi Mumbai