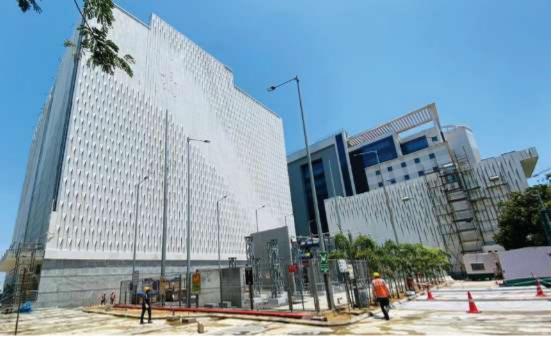

# Completed Projects

## NTT Data Center - DC3B & 3X

Bangalore

• Project Size: 500,000 sq.ft.

• Power: 30MW

• Location: Whitefield, Bangalore

### Project Highlights

- DC-3B project completed & delivered in 13 months against the scheduled 18 months
- IGBC Platinum Certified
- Zero Lost Time due to injury (LTI)