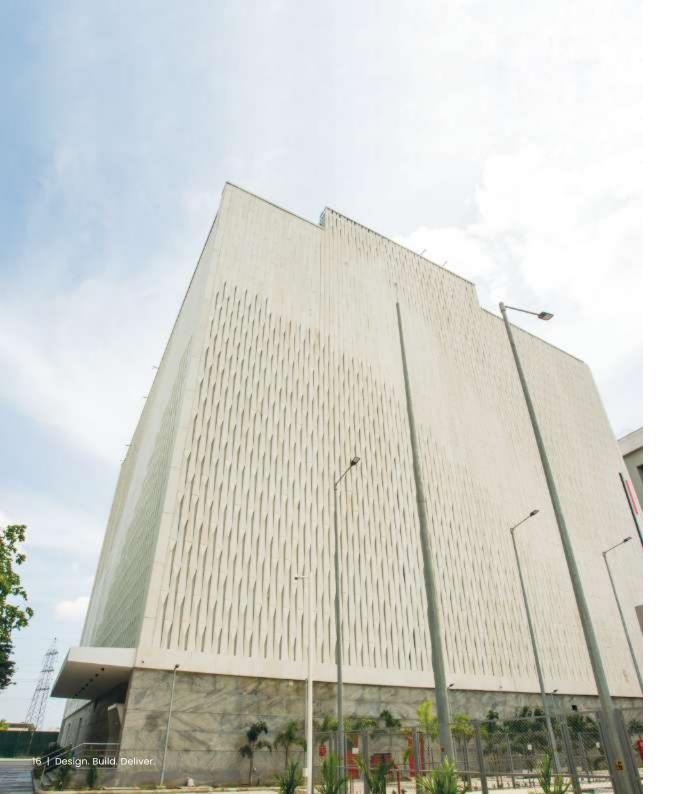

# Completed Projects

## NTT Data Center - DC3B & 3X

Bangalore

• Project Size: 500,000 sq.ft.

• Power: 30MW

• Location: Whitefield, Bangalore

### Project Highlights

- DC-3B project completed & delivered in 13 months against the scheduled 18 months
- IGBC Platinum Certified
- Zero Lost Time due to injury (LTI)