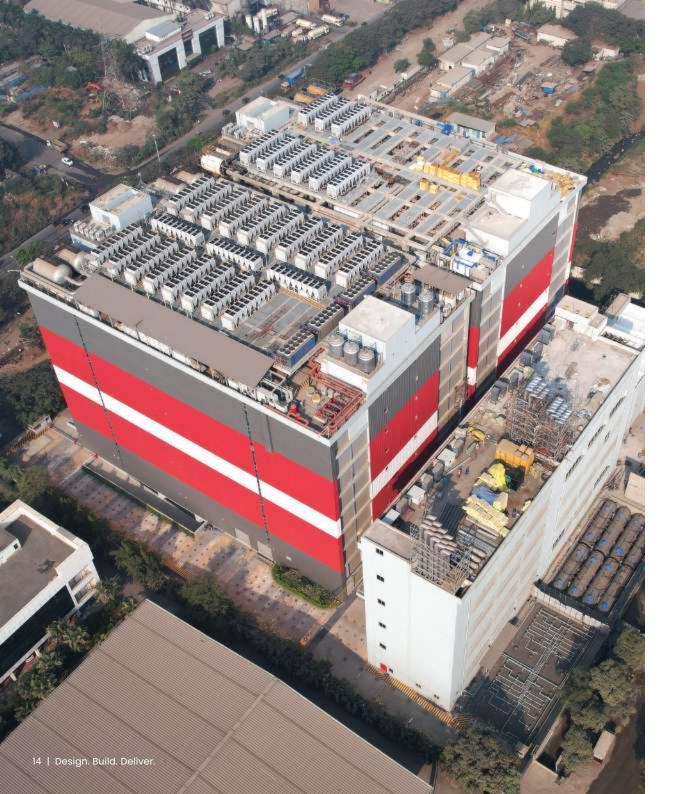

# Data Center Parks

12
Data Centers

435<sub>MW</sub>

5M Sq.ft

5 Delivered 4 IGBC
Platinum Certified

Since 2017, Bearys have successfully delivered 5 Data Center Buildings, 2 million sq.ft. and 170MW power across Bangalore, Navi Mumbai and Chennai including a Cable Landing Station in Chennai.

Presently, Bearys have 7 ongoing projects of around 3 million sq.ft and 265MW power, which are in various stages of development across Hyderabad, Navi Mumbai, Bangalore and Chennai.

Today, Bearys portfolio of 12 completed and ongoing Data Centers totaling 5 million sq.ft and 435MW power, makes Bearys one of the largest Data Center Developers in India.

Bearys are extremely proud to partner with some of the World's leading corporations in the development of their Data Center Parks.