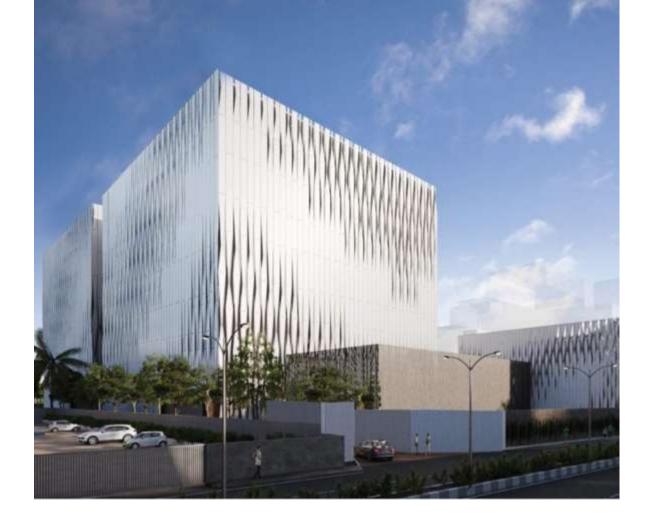

### **NTT Data Center NAV 1A & 1B**

Navi Mumbai

### Project Brief

- Project Size: 1 million sq.ft. (2 Blocks)
- Power: 90MW
- Location: Mahape, Navi Mumbai

### **Project Highlights**

- Completion of Block A in 19 months
- Completion of Block B in 20 months
- Zero Lost Time due to Injury (LTI)
- IGBC Platinum Certified Data Center