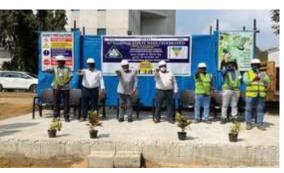

### **QHSE Practices**

1.5 million safe man hours celebration and award ceremony, Microsoft Data Center, Hyderabad

2.3 million safe man hours celebration and award ceremony, NTT Global DC2A, Ambattur, Chennai

4 million safe man hours celebration and award ceremony, NTT Global NAV1A & 1B, Mahape, Navi-Mumbai

Celebratiing World Quality Day, Microsoft Data Center, Hyderabad

Celebratiing World Quality Day, NTT, Chennai

Celebratiing World Quality Day, NTT, Navi-Mumbai